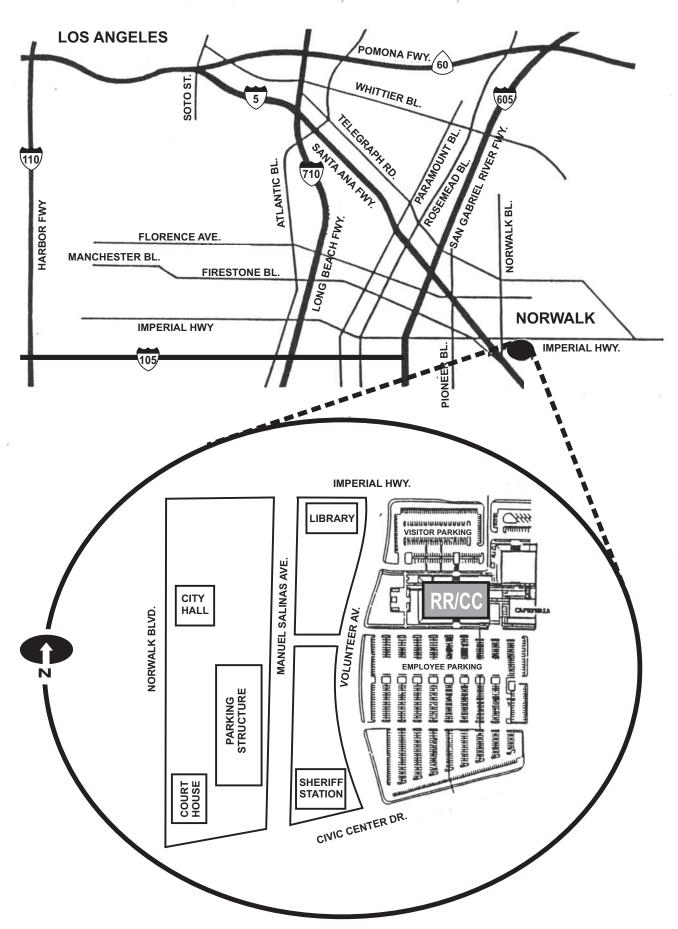

#### **Place of Filing**

- With the county elections official responsible for conducting the election, if the contest is not voted upon statewide. (E.C. § 15620) Requests are acceptable via fax or email. Call (562) 462-2815 for fax or email contact information.
- If election is conducted in more than one county, the request may be filed with the county elections official of, and the recount conducted within, any or all of the affected counties. (E.C. § 15620)
- With the Secretary of State if the contest is voted upon statewide.
   (E.C. § 15621)